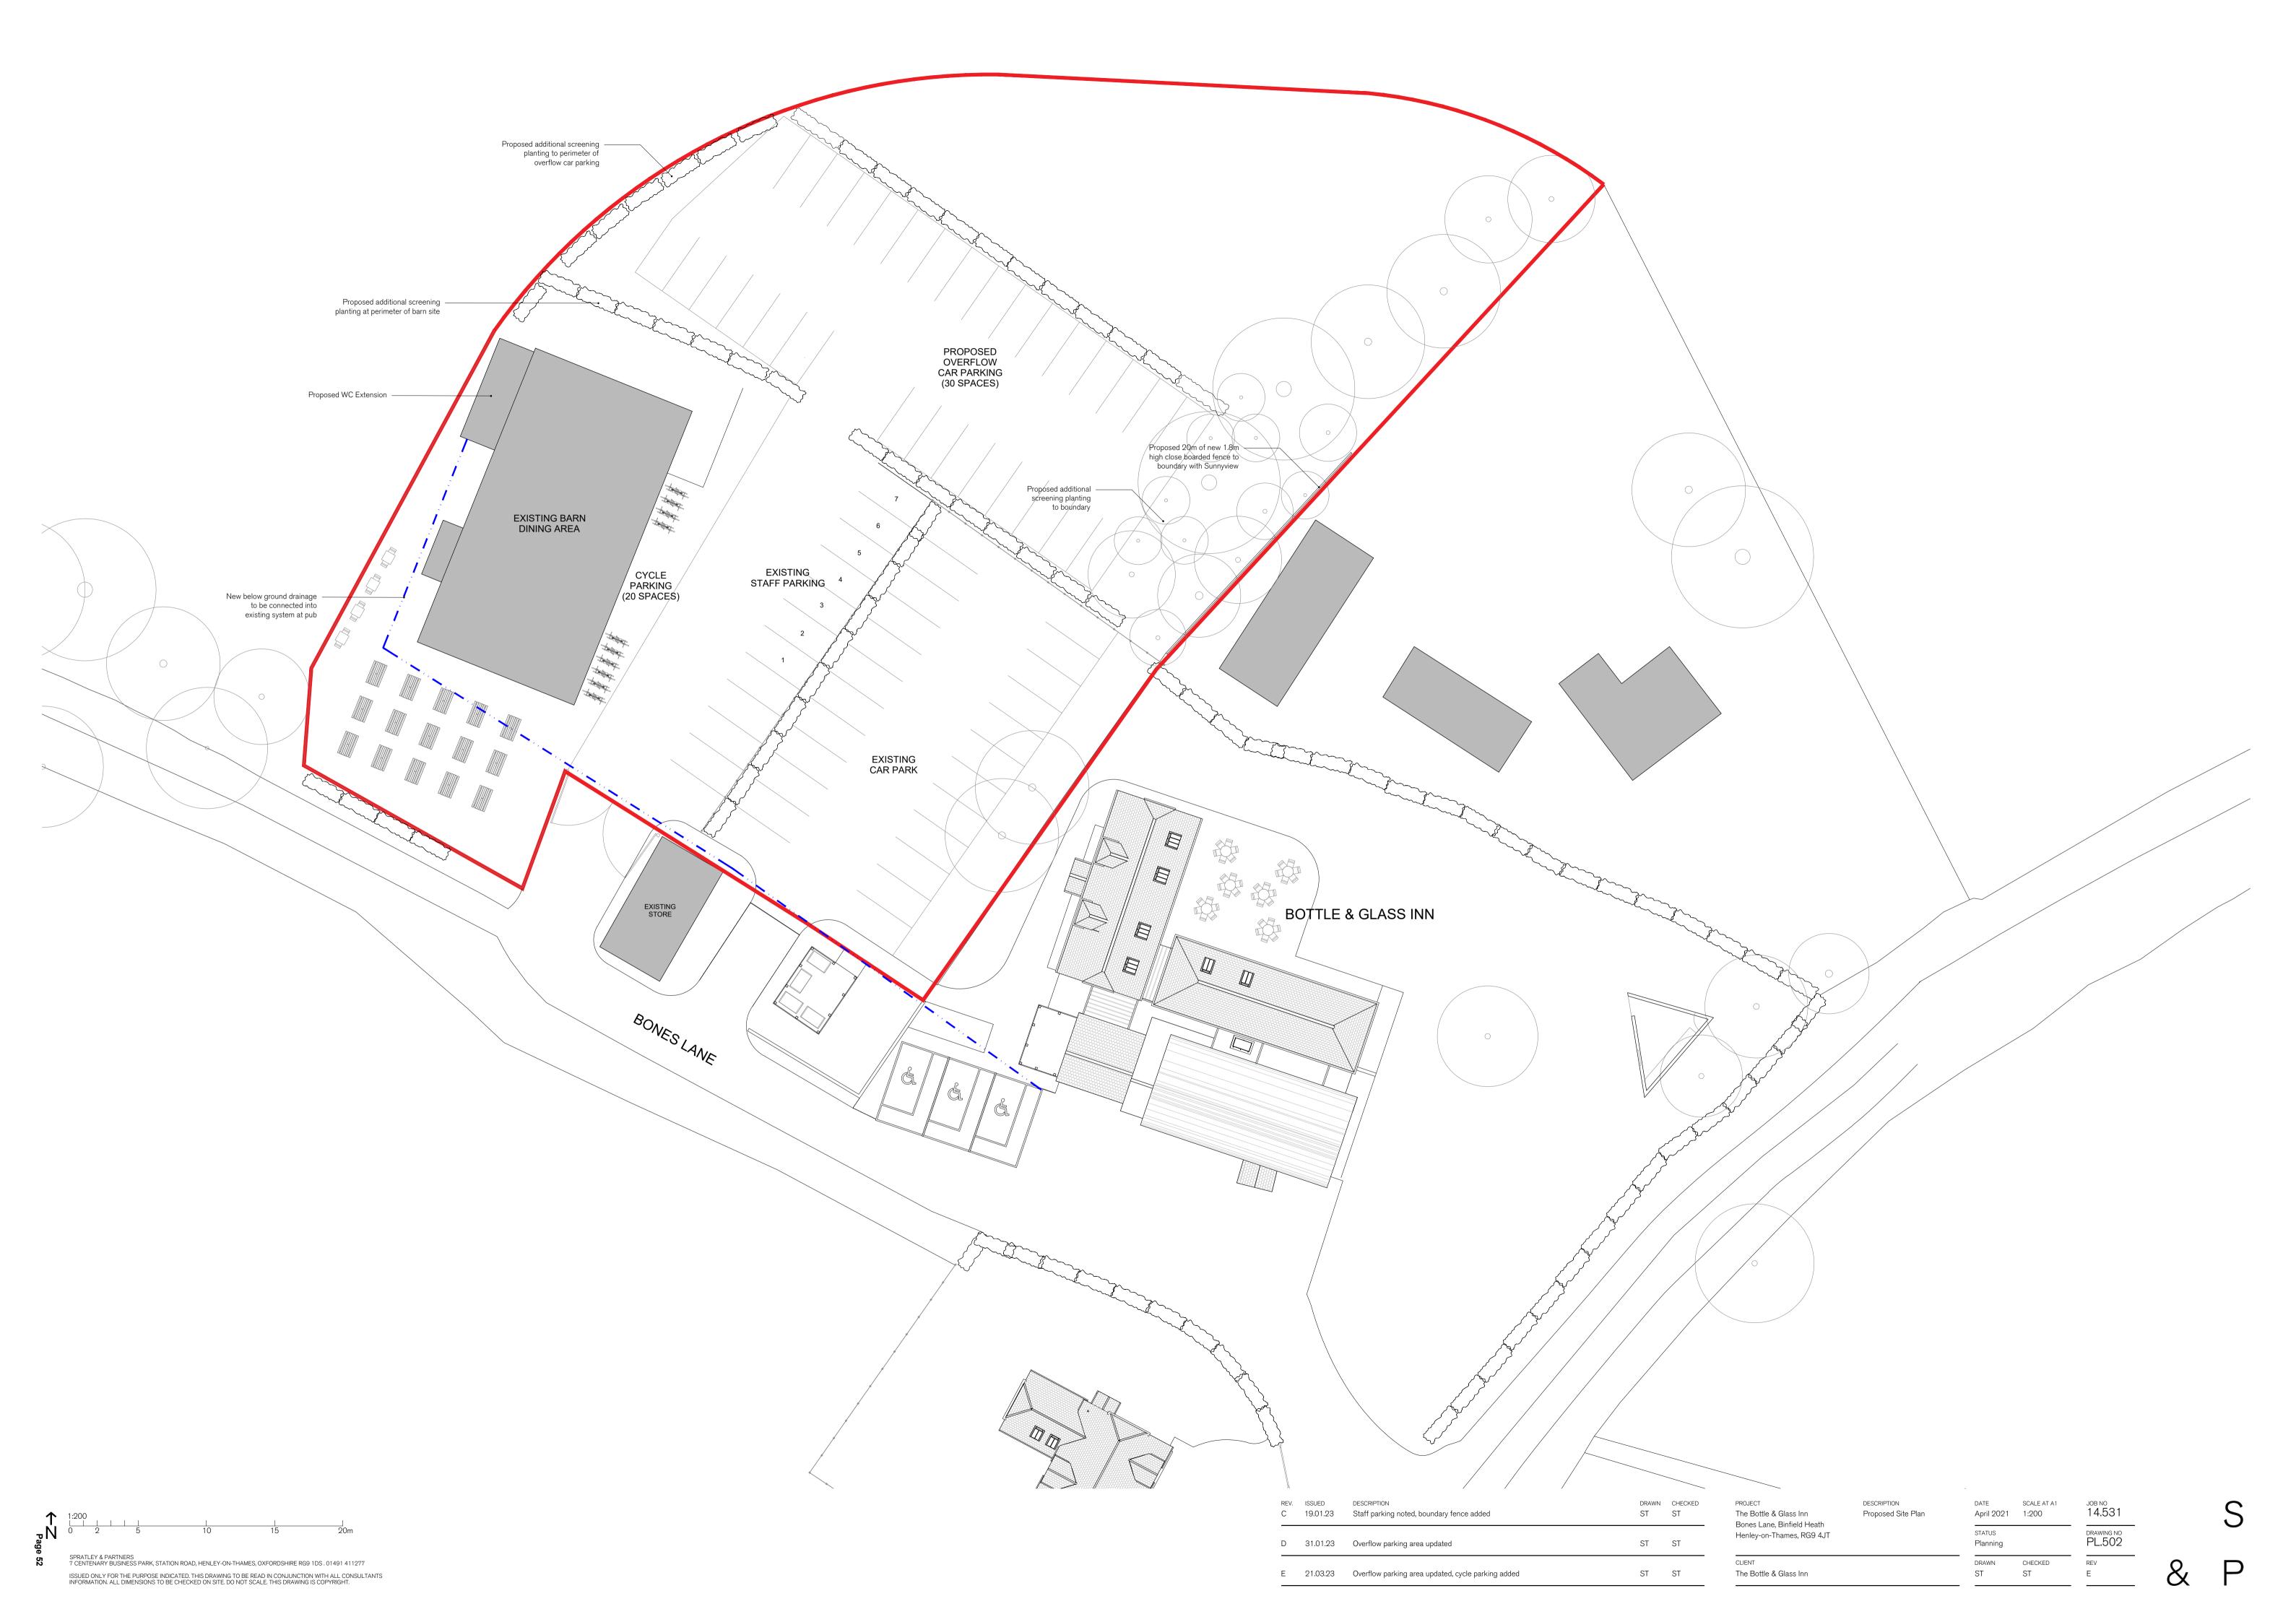

| REV. | ISSUED<br>17.05.21 | DESCRIPTION Site boundary line amende |    | CHECKED<br>ST |
|------|--------------------|---------------------------------------|----|---------------|
| В    | 20.12.22           | Site boundary line amende             | :d | ST            |
| -    | -                  | -                                     | -  | -             |

| PROJECT /DESCRIPTION The Bottle & Glass Inn Bones Lane, Binfield Heath | DATE April 2021 | SCALE AT A3<br>1:1250 | јов NO<br>14.5 |
|------------------------------------------------------------------------|-----------------|-----------------------|----------------|
| Henley-on-Thames, RG9 4JT                                              | STATUS          |                       | DRAWIN         |
| Location Plan                                                          | Planning        |                       | PL.5           |
| CLIENT The Bottle & Glass Inn                                          | DRAWN           | CHECKED               | REV            |
|                                                                        | ST              | ST                    | B              |