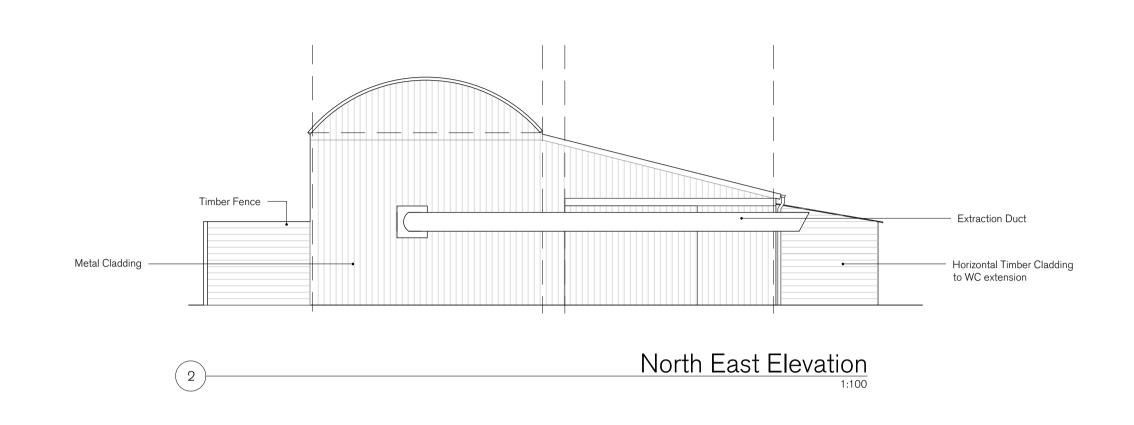

South West Elevation
1:100

North West Elevation
1:100

| The Bottle and Glass Bones Lane, | Proposed Barn Elevations | DEC 22             | 1:100   | 18.7<br> |
|----------------------------------|--------------------------|--------------------|---------|----------|
| Binfield Heath, RG9 4JT          |                          | STATUS<br>Planning |         | PL0      |
| CLIENT                           |                          | DRAWN              | CHECKED | REV      |
| Mr D Holliday                    |                          | AT                 | ST      |          |