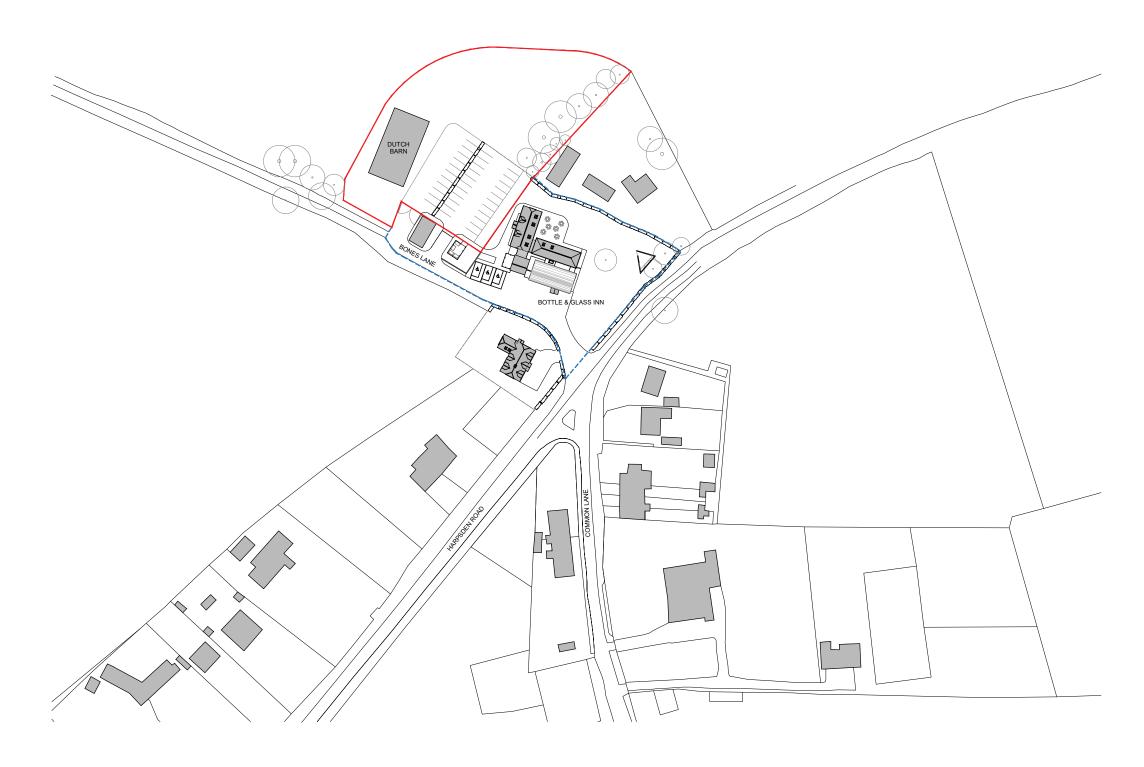

| PROJECT /DESCRIPTION The Bottle & Glass Inn Bones Lane, Binfield Heath | DATE April 2021 | SCALE AT A3<br>1:1250 | јов NO<br>14.5 |
|------------------------------------------------------------------------|-----------------|-----------------------|----------------|
| Henley-on-Thames, RG9 4JT                                              | STATUS          |                       | DRAWIN         |
| Location Plan                                                          | Planning        |                       | PL.5           |
| CLIENT The Bottle & Glass Inn                                          | DRAWN           | CHECKED               | REV            |
|                                                                        | ST              | ST                    | B              |