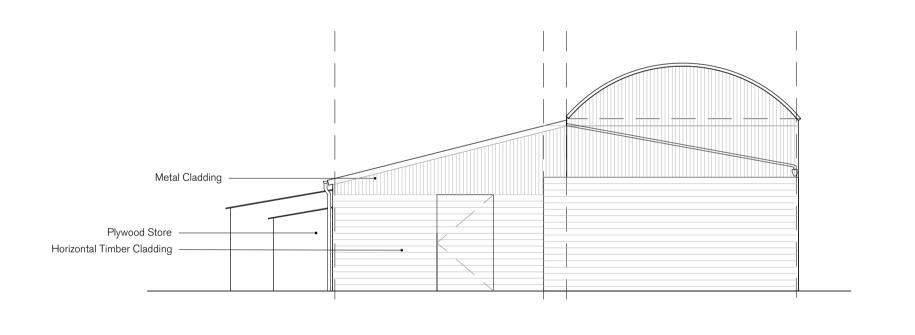

South West Elevation
1:100

North West Elevation
1:100

| The Bottle and Glass Bones Lane, | Proposed Barn Elevations | DEC 22             | 1:100   | 18.7<br> |
|----------------------------------|--------------------------|--------------------|---------|----------|
| Binfield Heath, RG9 4JT          |                          | STATUS<br>Planning |         | PL0      |
| CLIENT                           |                          | DRAWN              | CHECKED | REV      |
| Mr D Holliday                    |                          | AT                 | ST      |          |