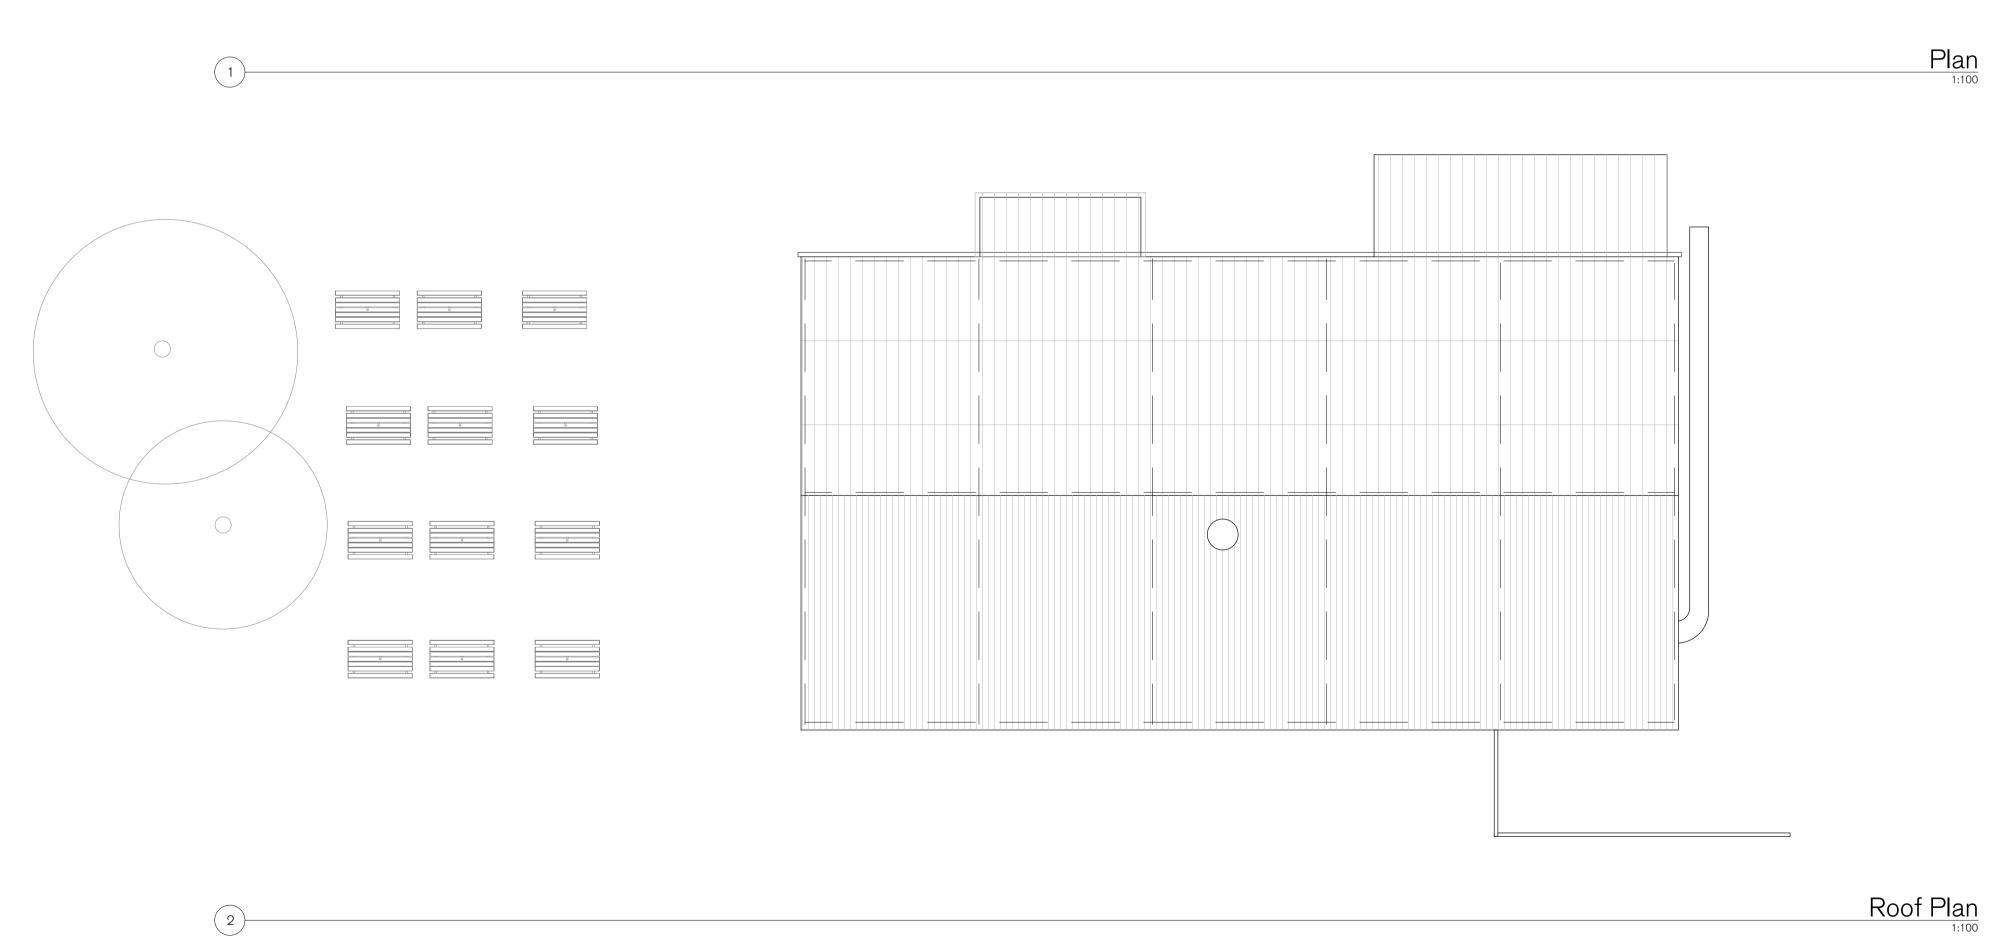

| PROJECT The Bottle and Glass           | DESCRIPTION Proposed Barn Plans | DATE<br>DEC 22     | SCALE AT A1<br>1:100 |
|----------------------------------------|---------------------------------|--------------------|----------------------|
| Bones Lane,<br>Binfield Heath, RG9 4JT |                                 | STATUS<br>Planning |                      |
| CLIENT<br>Mr D Holliday                |                                 | DRAWN<br>AT        | CHECKED<br>ST        |