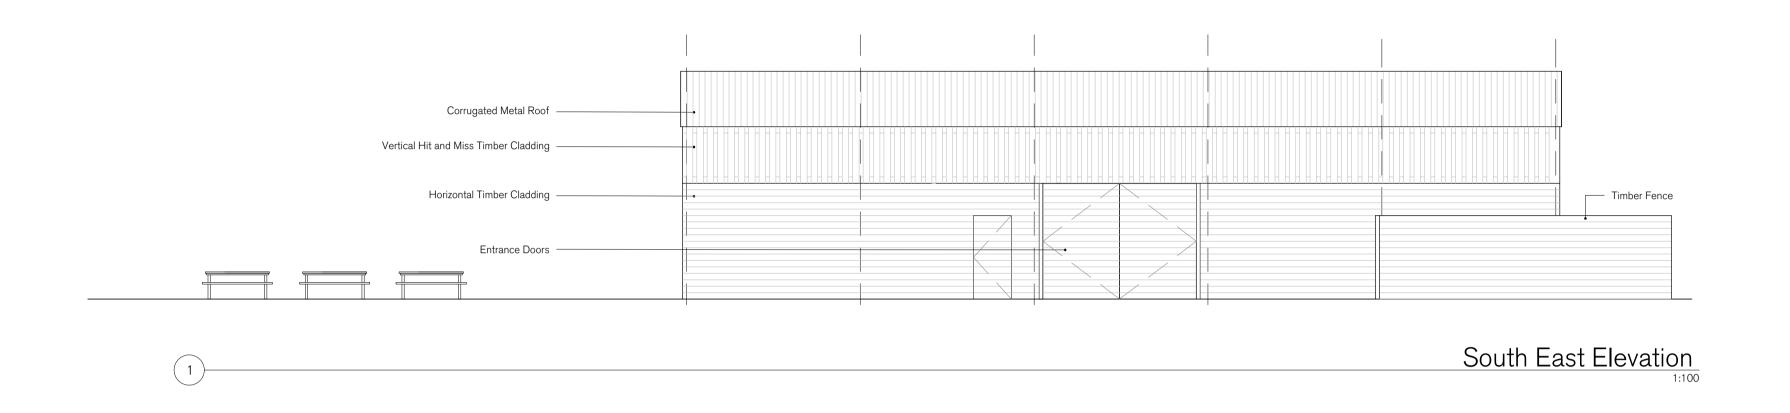

South West Elevation
1:100

North West Elevation
1:100

| The Bottle and Glass Bones Lane, | Proposed Barn Elevations | DEC 22             | 1:100   | 18.7<br> |
|----------------------------------|--------------------------|--------------------|---------|----------|
| Binfield Heath, RG9 4JT          |                          | STATUS<br>Planning |         | PL0      |
| CLIENT                           |                          | DRAWN              | CHECKED | REV      |
| Mr D Holliday                    |                          | AT                 | ST      |          |