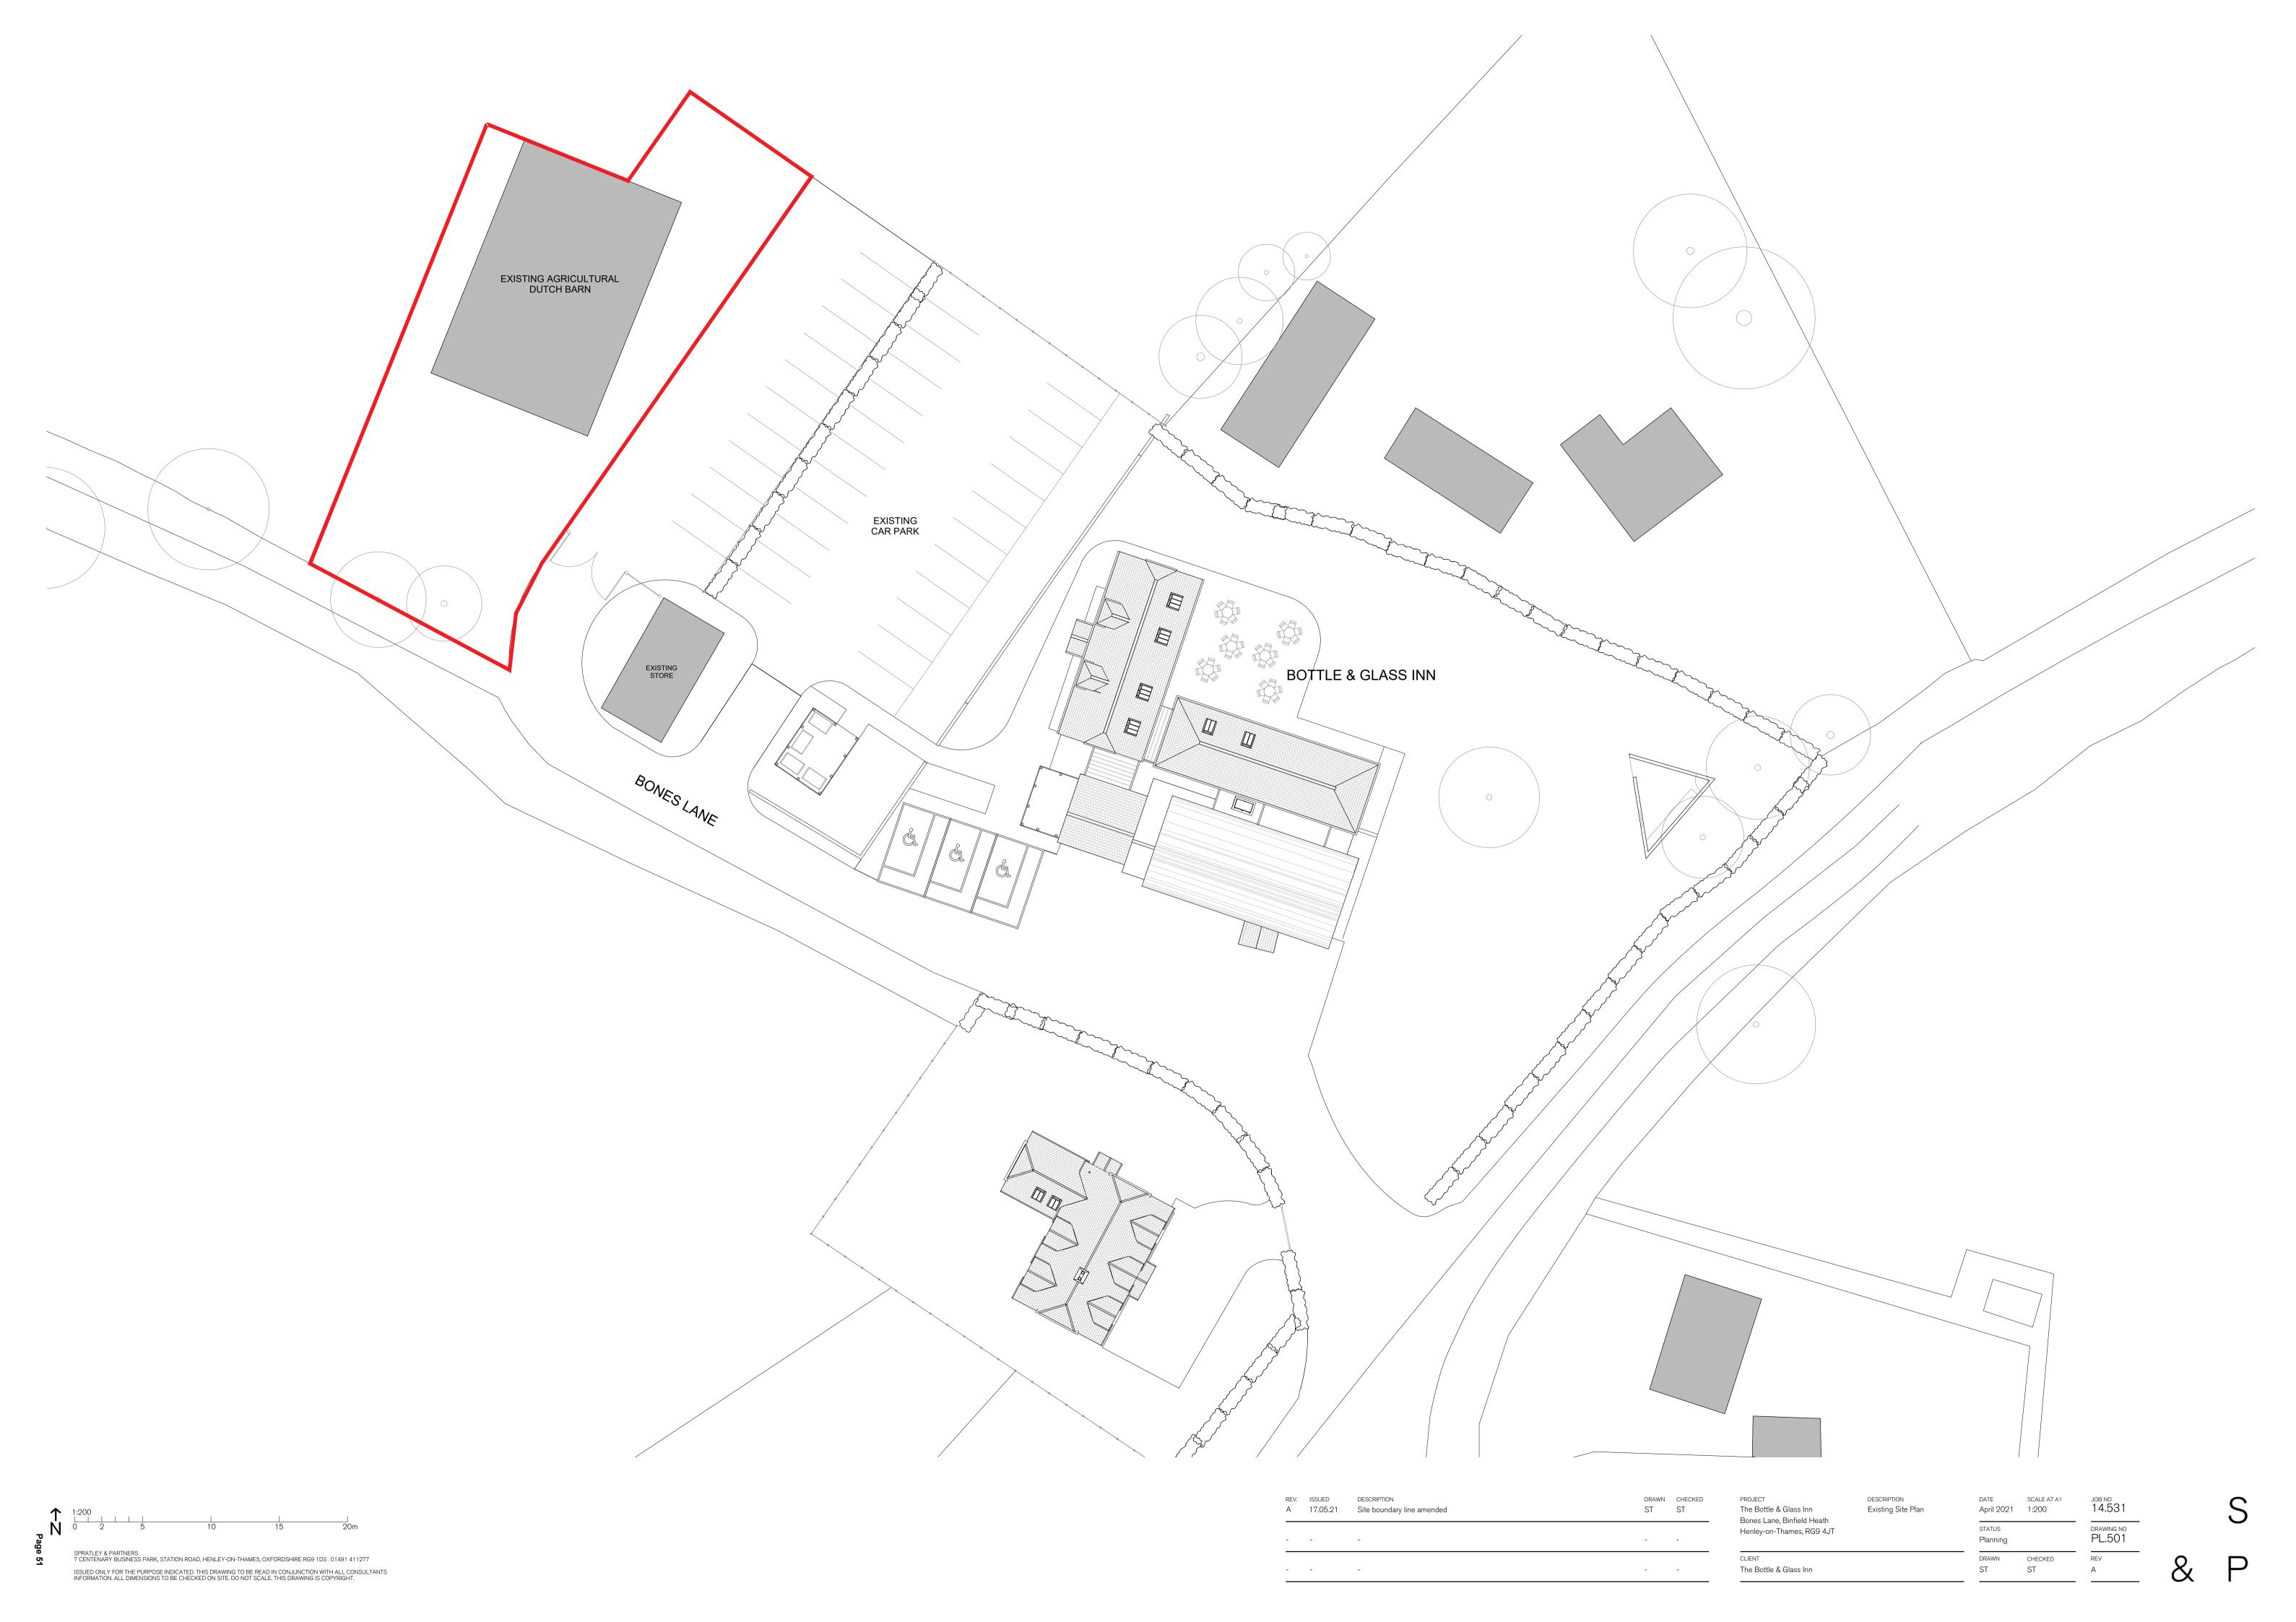

| REV. | ISSUED<br>17.05.21 | DESCRIPTION Site boundary line amende |    | CHECKED<br>ST |
|------|--------------------|---------------------------------------|----|---------------|
| В    | 20.12.22           | Site boundary line amende             | :d | ST            |
| -    | -                  | -                                     | -  | -             |