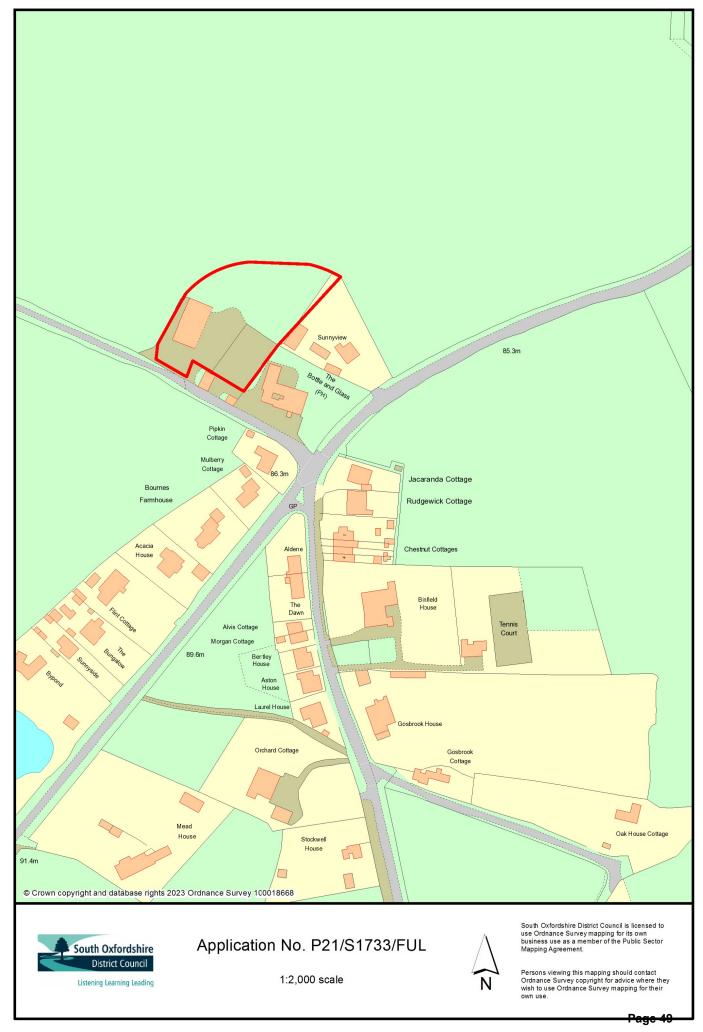

| PROJECT /DESCRIPTION The Bottle & Glass Inn Bones Lane, Binfield Heath | DATE April 2021 | SCALE AT A3<br>1:1250 | јов NO<br>14.5 |
|------------------------------------------------------------------------|-----------------|-----------------------|----------------|
| Henley-on-Thames, RG9 4JT                                              | STATUS          |                       | DRAWIN         |
| Location Plan                                                          | Planning        |                       | PL.5           |
| CLIENT The Bottle & Glass Inn                                          | DRAWN           | CHECKED               | REV            |
|                                                                        | ST              | ST                    | B              |