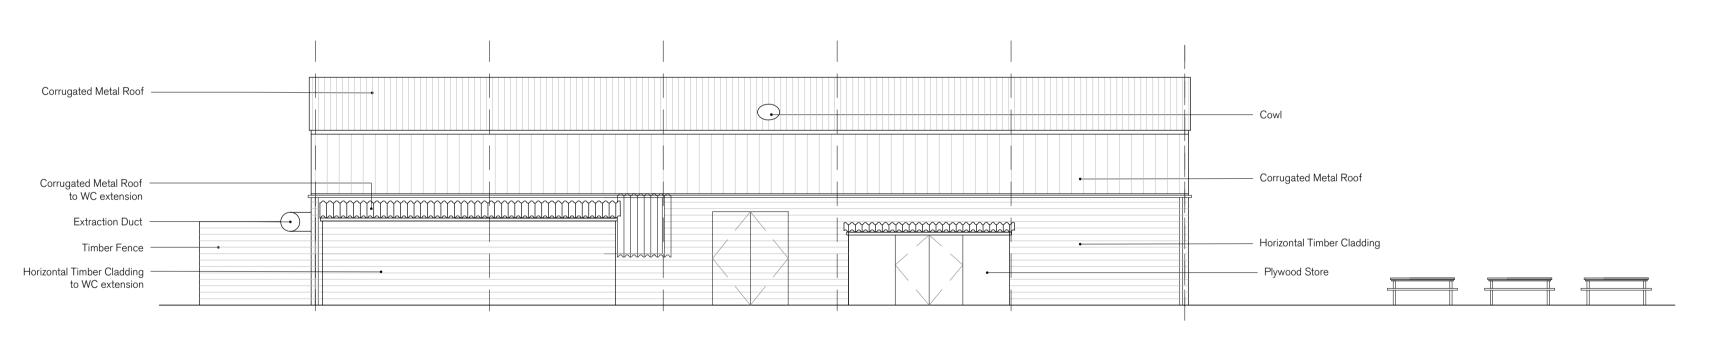

South West Elevation
1:100

North West Elevation
1:100

| The Bottle and Glass Bones Lane, | Proposed Barn Elevations | DEC 22             | 1:100   | 18.7<br> |
|----------------------------------|--------------------------|--------------------|---------|----------|
| Binfield Heath, RG9 4JT          |                          | STATUS<br>Planning |         | PL0      |
| CLIENT                           |                          | DRAWN              | CHECKED | REV      |
| Mr D Holliday                    |                          | AT                 | ST      |          |