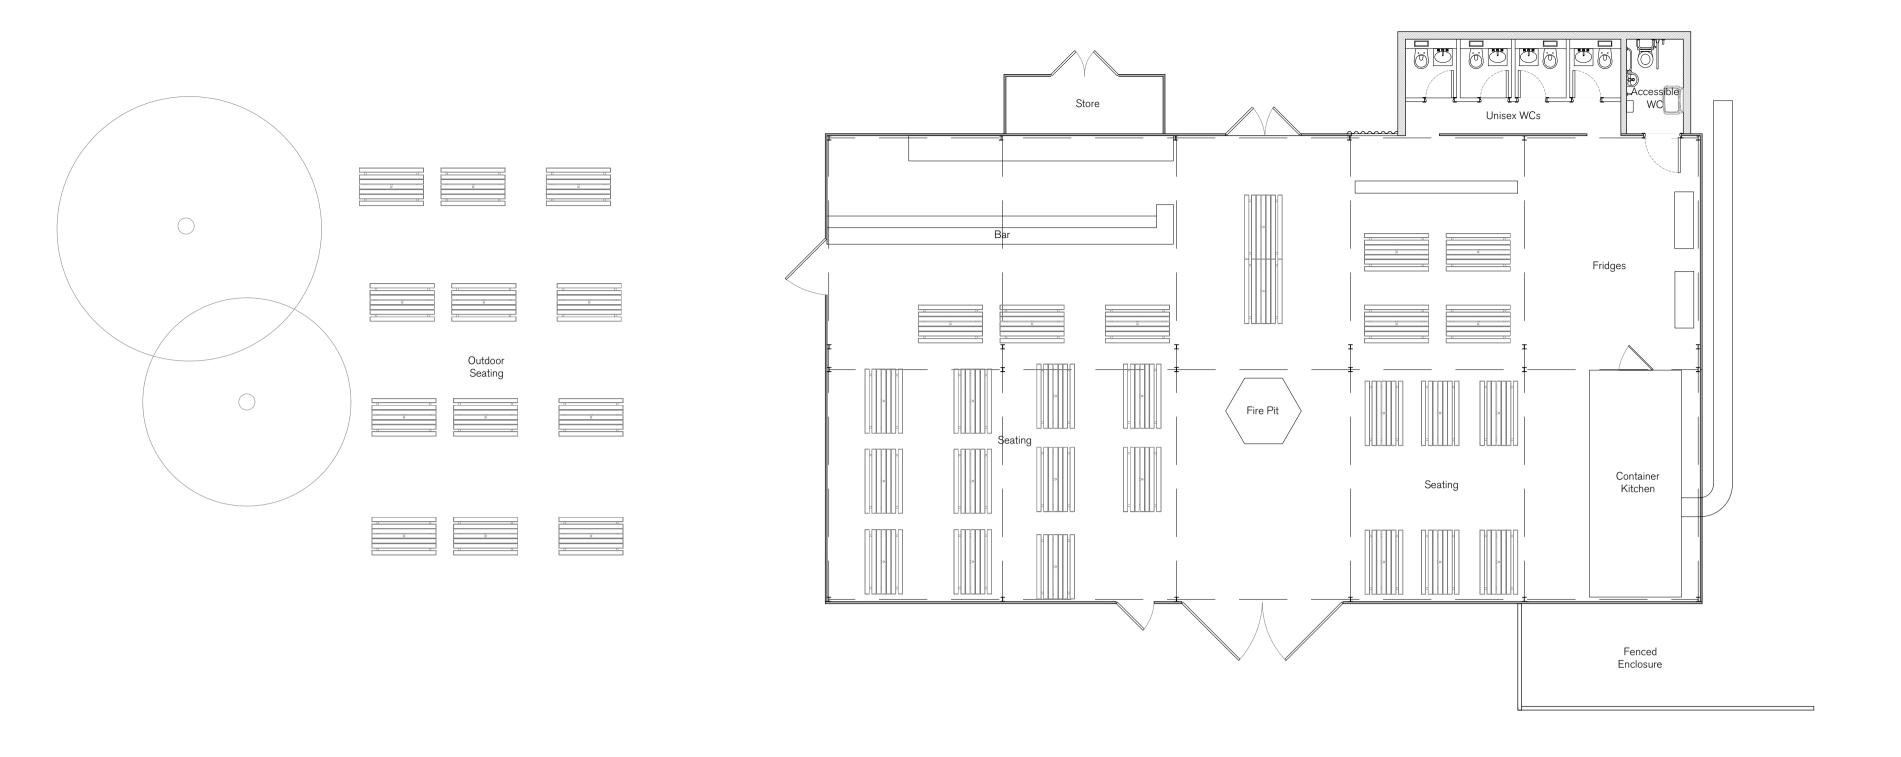

| PROJECT The Bottle and Glass           | DESCRIPTION Proposed Barn Plans | DATE<br>DEC 22     | SCALE AT A1<br>1:100 |
|----------------------------------------|---------------------------------|--------------------|----------------------|
| Bones Lane,<br>Binfield Heath, RG9 4JT |                                 | STATUS<br>Planning |                      |
| CLIENT<br>Mr D Holliday                |                                 | DRAWN<br>AT        | CHECKED<br>ST        |